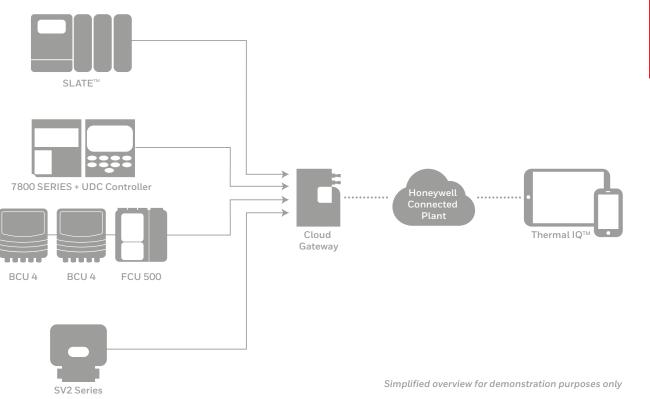

## ELEVATE YOUR THERMAL INSIGHT QUOTIENT WITH THERMAL

Developed by the thermal process experts, Honeywell Thermal IQ is a remote monitoring solution that securely connects your combustion equipment to the cloud, making critical thermal process data available anytime, anywhere, on any smart device.

## Transform your combustion visibility with HONEYWELL THERMAL IQ.

Thermal IQ makes combustion another crucial connection point in Honeywell's overall Connected Plant portfolio, helping you run a smarter, safer facility.