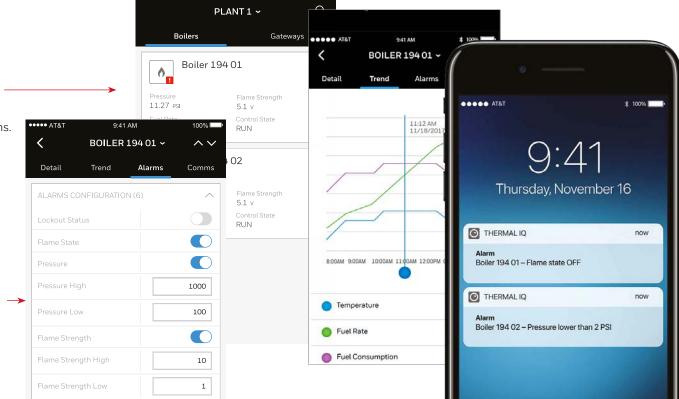

## GET THE RIGHT INFORMATION, IN THE RIGHT HANDS, **AT THE RIGHT TIME.**

See real-time and trending data, and get alerts when key parameters are outside normal limits.

•••• AT&T

9:41 AM

Connect everyone from management to maintenance with insights that drive smarter decisions.

Stop waiting for faults and failures that can lead to shutdowns – get ahead of trouble and maximize uptime.

- Process temperature
- Combustion parameters
- Fuel consumption
- Firing rate
- ...and more

See which alarms have been configured with your  $\rightarrow$  current system.

100% 🔲