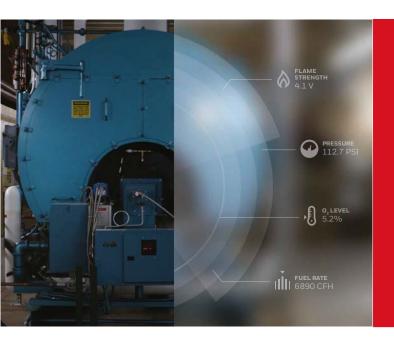

### SEE EVERYTHING WITHOUT BEING EVERYWHERE.

Elevate your thermal insight quotient with real-time, actionable data that helps you run smarter.

View system-wide data for each piece of connected thermal process equipment and share it up the management chain – to make better process decisions. See information such as:

- Process temperature
- Combustion parameters
- Fuel consumption
- Firing rate
- ...and more

See which alarms have been configured with your  $\rightarrow$  current system.

100% 🔲