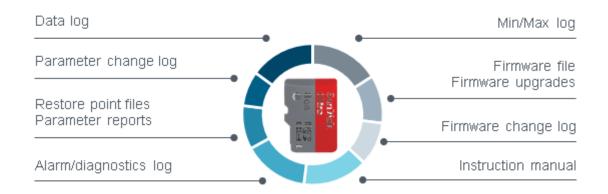

## LEVEL MATTERS Did you know?

The capabilities of the SITRANS LT500 HydroRanger are superior to the ones offered by the LUT400. The LT500 can log:

- 9 process values
- 81 parameters
- 20 logging intervals (10ms-24hr)

Additionally, we calculated that if we log 9 values every 2 minutes, the LT500 will log for 260 years before filling an 8GB card. Essentially, the microSD card's storage capacity can last several lifetimes before it runs out.

Note that you can even access the manual, either by plugging the microSD card on your laptop or by connecting a USB cable to the LT500.

Herman Coello Level Product Manager