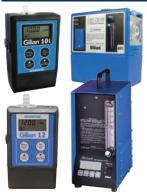

#### Sensidyne Gilian GilAir Plus Air Flow Sampling Pump

Bluetooth-enabled so you can monitor a sampling up to 5 meters away while maintaining a safe physical distance and not disturbing the worker. Gilian Connect Mobile lets you configure pump parameters monitor individual pu

eters, monitor individual pumps, start and stop samples, and view reports on your PC, phone, or tablet.

Personal and Area Sampling Pumps • Bluetooth-Enabled

Particulate Monitors • IAQ Monitors • Ventilation Meters • Balometers