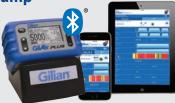

#### Sensidyne Gilian GilAir Plus Air Flow Sampling Pump

Bluetooth-enabled so you can monitor a sampling up to 5 meters away while maintaining a safe physical distance and not disturbing the worker. Gilian Connect Mobile lets you configure pump parameters monitor individual pu

eters, monitor individual pumps, start and stop samples, and view reports on your PC, phone, or tablet.

Personal and Area Sampling Pumps • Bluetooth-Enabled

Particulate Monitors • IAQ Monitors • Ventilation Meters • Balometers