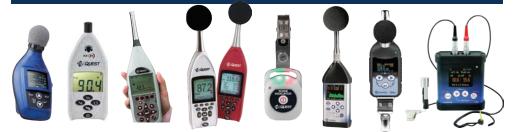

## Noise and Sound Level Monitoring

Personal Noise Dosimeters • Noise Indicators • Area Sound Level Meters • Outdoor Noise Kits • Bluetooth-Enabled

#### TSI Quest Edge 7 and Edge 8 Personal Noise Dosimeters

Track noise exposure and identify potential hearing loss threats without interrupting your employees' work using standard Bluetooth functionality and the Edge dB app on Android or iOS tablets or smartphones.

Ability to automatically record audio of a noise event that exceeds configured dB levels for review. Capture time-stamped voice notes to reference during analysis.