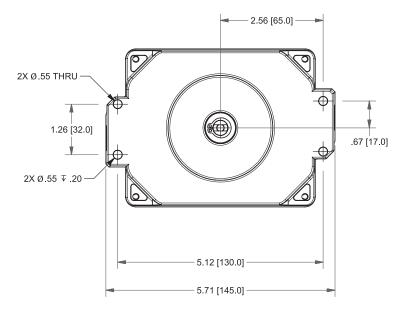

option is just what you need to help improve visibility in your application. This switchbox can be ordered with a solenoid operated valve for a fully integrated solution. Call a TopWorx sales representative today to learn more about this exciting new feature.



## **Options:**

LED available with the following switch options:

**QS-** Hermetically sealed SPDT GO Switches 120vAc/24vDC; 0.25Amp - i.e. TVF-QS2GNMM

**RS-** Proximity Reed Switches 120vAc/24vDC; 0.25Amp

**MS-** Mechanical SPDT Switches 24v; 3 Watt max

## Demo kit:

Part #:TVF-MSWGNPM000007702 with 3-pin QDC



Product with power pack for demonstration

**Certification:** 

Intrinsically Safe Class I & II Div 1 Ex ia IIC

Nonincendive Class I & II Div 2 Ex nAnC IIC **UL General Purpose** Type 4, 4x



## **Dimensions**









For more information: www.Emerson.com/Topworx