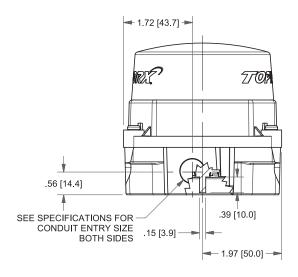

ED option is just what you need to help improve visibility in your application. This switchbox can be ordered with a solenoid operated valve for a fully integrated solution. Call a TopWorx sales representative today to learn more about this exciting new feature.



## **Options:**

LED available with the following switch options:

**QS-** Hermetically sealed SPDT GO Switches 120vAc/24vDC; 0.25Amp - i.e. TVF-QS2GNMM

**RS-** Proximity Reed Switches 120vAc/24vDC; 0.25Amp

**MS-** Mechanical SPDT Switches 24v; 3 Watt max

## Demo kit:

Part #:TVF-MSWGNPM000007702 with 3-pin QDC



Product with power pack for demonstration

**Certification:** 

Intrinsically Safe Class I & II Div 1 Ex ia IIC

Nonincendive Class I & II Div 2 Ex nAnC IIC **UL General Purpose** Type 4, 4x



## **Dimensions**









For more information: www.Emerson.com/Topworx