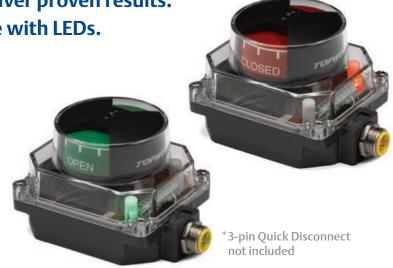

## **Topworx™ TVF with LEDs**

LED options for TVF Switchbox

Expertise and innovation to deliver proven results. The Topworx TVF now available with LEDs.

The new LED option for the TVF switchbox features green and red LEDs for open and closed position indication. The TVF with LED option is just what you need to help improve visibility in your application. This switchbox can be ordered with a solenoid operated valve for a fully integrated solution. Call a TopWorx sales representative today to learn more about this exciting new feature.

## **Options:**

LED available with the following switch options:

**QS-** Hermetically sealed SPDT GO Switches 120vAc/24vDC; 0.25Amp - i.e. TVF-QS2GNMM

**RS-** Proximity Reed Switches 120vAc/24vDC; 0.25Amp