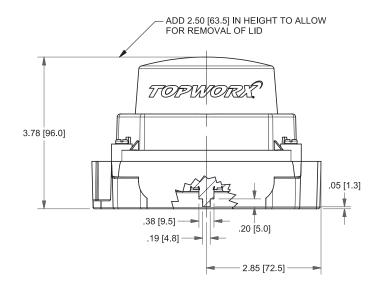

LED option is just what you need to help improve visibility in your application. This switchbox can be ordered with a solenoid operated valve for a fully integrated solution. Call a TopWorx sales representative today to learn more about this exciting new feature.



## **Options:**

LED available with the following switch options:

**QS-** Hermetically sealed SPDT GO Switches 120vAc/24vDC; 0.25Amp - i.e. TVF-QS2GNMM

**RS-** Proximity Reed Switches 120vAc/24vDC; 0.25Amp

**MS-** Mechanical SPDT Switches 24v; 3 Watt max

## Demo kit:

Part #:TVF-MSWGNPM000007702 with 3-pin QDC



Product with power pack for demonstration

**Certification:** 

Intrinsically Safe Class I & II Div 1 Ex ia IIC

Nonincendive Class I & II Div 2 Ex nAnC IIC **UL General Purpose** Type 4, 4x



## **Dimensions**









For more information: www.Emerson.com/Topworx